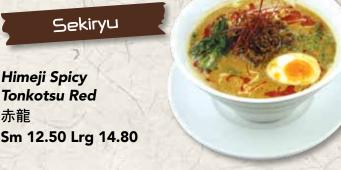

Himeji Spicy Tonkotsu Red 赤龍

Himeji original Hakata Tonkotsu soup with housemade spicy chili oil and housemade chimarjan. With toppings of salty sweet pork mince, half boiled egg, spinach, deep fried leek, and shredded chili. Served with medium thin straight noodles.