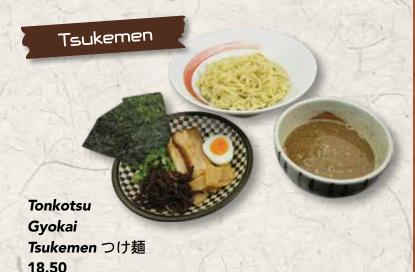

Combination of Tonkotsu pork and seafood dipping sauce. This is the latest trend with cold noodles dipped in a hot sauce. The Wari soup is a combination of the dipping sauce and a soup which is perfect to drink until the last drop. When you finish your dipping sauce, please speak to our staff for the Wari soup.