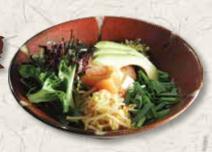

#### Vegan Mazesoba

Vegan Mazesoba \$14.80

Spicy soup-less noodle with gluten free and almost calorie free noodles made from Konnyaku Potato. This noodle is becoming popular worldwide and called the Miracle noodle. It is recommended for those who are controlling calorie intake. With topping of avocado, tomato, mixed lettuce, chives, bean sprout. The spring onion oil and garlic oil sauce is made from extra virgin olive oil.