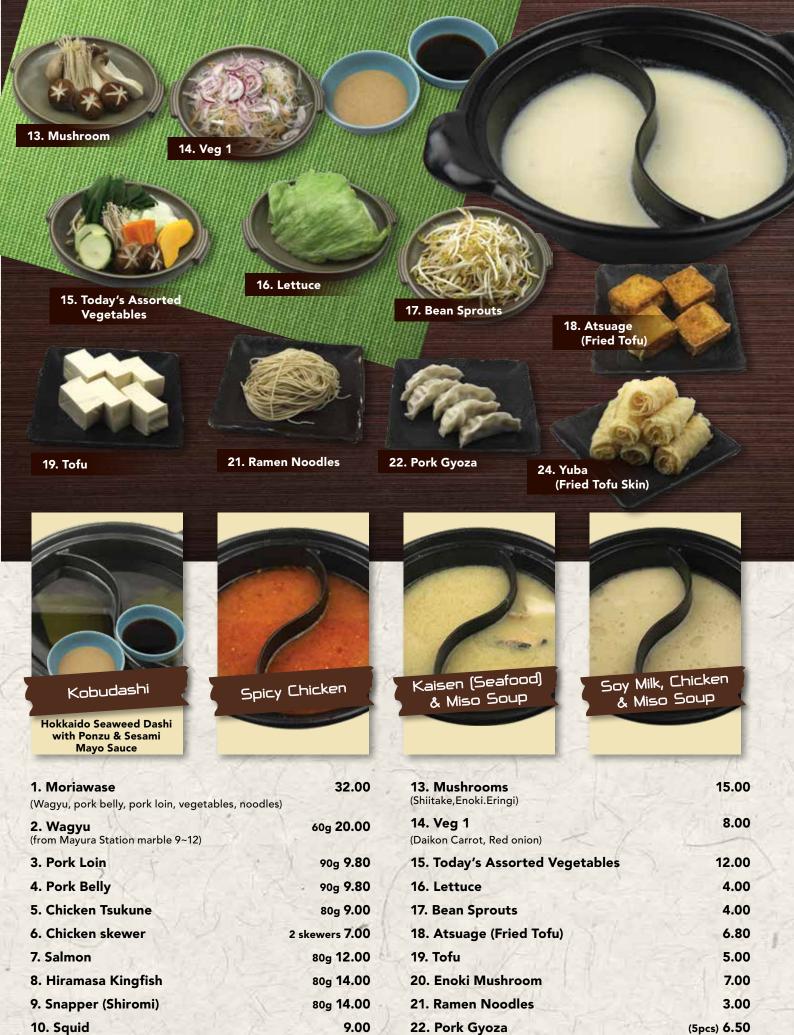

23. Prawn Gyoza

24. Yuba (Fried Tofu Skin)

13.00

(4 Large) 15.00

11. Prawn

12. Scallop

(4pcs) 8.80

4.00