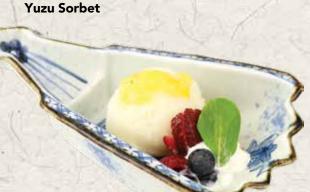

#### Chef's Jewelry Box 宝石箱

e.g: Chestnuts & Rum Ice Cream, Mojito Sorbets, Yuzu Sorbets, Matcha Ice cream, Black Sesame Ice Cream, Calpico Ice Cream, Matcha Cake, Tiramisu, Raspberry mousse, Matcha Brûlée, Black Sesame Brûlée