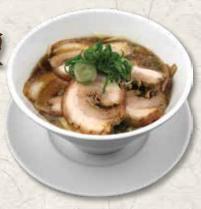

### Chashu Men

Umami Pork (Soy or Umami) 25.00

Rich soy sauce or salt based chicken soup with topping of 5 slices of pork belly Chashu cooked over 2 days, and served with thick egg noodles.