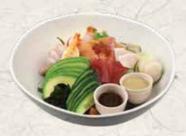

#### Chirashi

Kaisen Chirashi 海鮮ちらし寿司

A bowl of Sushi rice topped with a variety of raw fish and vegetables

Aburi Kaisen Chirashi 炙りちらし寿司 35.00

32.00

A bowl of Sushi rice topped with a variety of flame grilled fish and vegetables