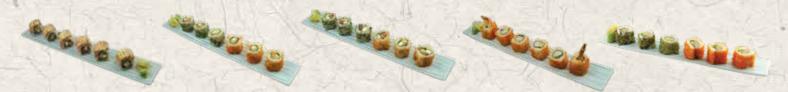

#### Himeji Popular Sushi Rolls (6pcs)

| Salmon Aburi Roll Crab stick & avocado                                        | 12.50 | Spicy Raw Tuna Avocado Cream Cheese Roll with flying fish roe & Wasabi furikake | 11.00 |
|-------------------------------------------------------------------------------|-------|---------------------------------------------------------------------------------|-------|
| Spicy Salmon Aburi Roll Spicy salmon, cream cheese & avocado                  | 13.50 | <b>S.A. Roll</b> Prawn tempura roll, avocado with flying fish roe               | 13.00 |
| Spicy Salmon Avocado Cream Cheese Roll with flying fish roe & Wasabi furikake | 11.00 | California Inside Out Roll with flying fish roe & Wasabi furikake               | 10.00 |

Salmon Aburi Roll

Spicy Salmon Avocado Cream Cheese Roll Spicy Raw Tuna Avocado Cream Cheese Roll

S.A. Roll

California Inside Out Roll