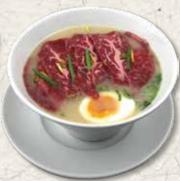

#### Wagyu

South Australia Mayura Wagyu **Beef Ramen** 32.00

Combination of chicken soup and Tonkotsu soup. Served with medium thickness noodles.

This very special Ramen with 100% Full Blood Wagyu Signature Series (+9~12) from South Australia's own Mayura Station. Please enjoy this Wagyu, which are grown up with splendid circumstances along the coast, and fed specially formulated diets including white chocolate.