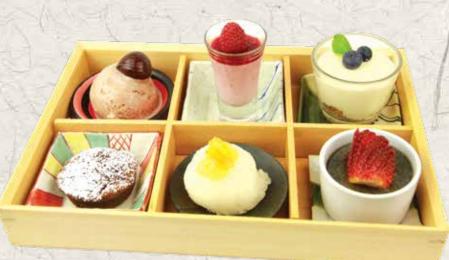

#### Chef's Jewelry Box 宝石箱

e.g: Chestnuts & Rum Ice Cream, Mojito Sorbets, Yuzu Sorbets, Matcha Ice cream, Black Sesame Ice Cream, Calpico Ice Cream, Matcha Cake, Tiramisu, Raspberry mousse, Matcha Brûlée, Black Sesame Brûlée

3 kinds 13.00

4 kinds 17.00

6 kinds 25.00

Chef's Jewelry Box - 6 kinds