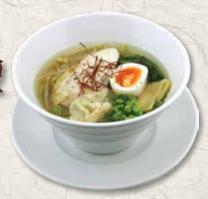

#### Torisoba

Umami Chicken Ramen Sm 13.00 Lrg 16.00

Combination of non-emulisificated super light chicken soup served with medium thin straight noodles.

100% natural ingredients. With toppings of chicken chashu, bamboo shoots, half boiled egg, deep fried leek and shredded chilli.