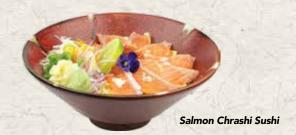

#### Chirashi

Kaisen Chirashi 海鮮ちらし寿司

A bowl of Sushi rice topped with a variety of raw fish and vegetables

Aburi Kaisen Chirashi 炙りちらし寿司 35.00

32.00

A bowl of Sushi rice topped with a variety of flame grilled fish and vegetables