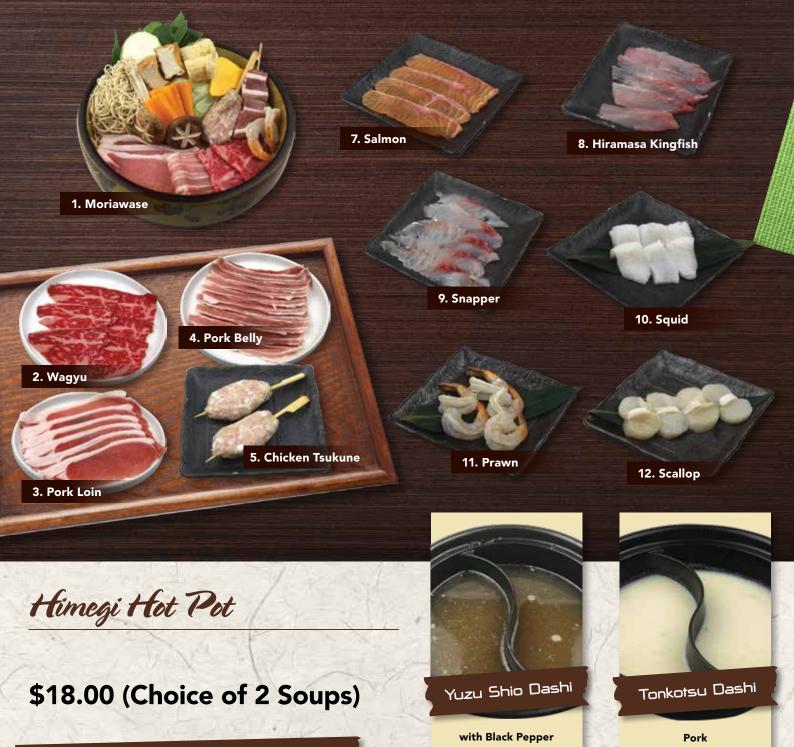

**small** (80g) **1.50 large** (120g) **2.00** 

1

How to eat Shabu Shabu

Please make sure that the pork and chicken is completely cooked before eating. Another recommendation is to cook the vegetables together, wrap it with meat for a healthy option.

- 2) Add vegetables and other ingredients little by little. Try to remove the foam bubbles (protein scum) from the soup to keep the broth tasty.
- 3) Add Ramen noodles in 2~3 batches (don't add it all in one go).
- 4) Please speak to our staff to get extra chicken stock.

23. Prawn Gyoza

24. Yuba (Fried Tofu Skin)

13.00

(4 Large) 15.00

11. Prawn

12. Scallop

(4pcs) 8.80

4.00