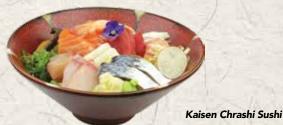

#### Chirashi

Kaisen Chirashi 海鮮ちらし寿司

A bowl of Sushi rice topped with a variety of raw fish and vegetables

Aburi Kaisen Chirashi 炙りちらし寿司 35.00

32.00

A bowl of Sushi rice topped with a variety of flame grilled fish and vegetables