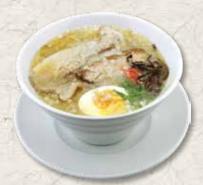

Please choose your preference of light soup or strong soup, and more oily or less oily.

Himeji Original **HAKATA Tonkotsu** Ramen 白龍

Sm 12.50 Lrg 14.80

Himeji original Tonkotsu soup which has been cooked for more than 15 hours, resulting in a creamy broth. Served with very thin straight noodles. With toppings of half boiled egg, pork loin, bean sprouts, wood ear mushroom, and spring onion. Flavoured with a dash of garlic oil.