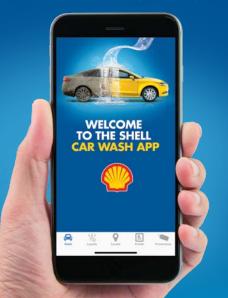

### THE NEW CAR WASH APP

#### Manage your ULTIMATE PASS or FLEX PASS conveniently from your phone

- Start your preferred wash package (Touchless or Cloth) from the comfort of inside your car\*<sup>†</sup>
- Track your pass balance, activity and usage and get notifications when your pass is about to expire
- Receive BONUS offers from Shell
- Use on multiple phones, share with your family (maximum 3 devices)<sup>††</sup>
- Car Wash Locator showing open and closed car washes near you