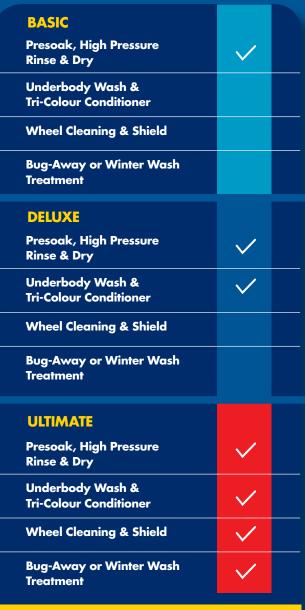

### WASH HOW YOU WANT

### **CHOOSE SOFT TOUCH OR TOUCHLESS**

Record 5 single **Ultimate Washes** in the new Shell Car Wash App and you'll be awarded a 6th one FREE!